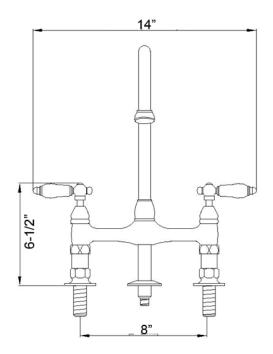

## HARDING KITCHEN BRIDGE FAUCET WITH SIDESPRAY

Cat. No.

Width: Height: 14" 15" KFB512-PL

## Features:

- ► Constructed of lead free solid brass
- Gooseneck swivel spout
- Porcelain lever handles
- Includes brass sidespray with hose
- Includes connection hoses
- ► Height to spout is 10-3/8"
- ► Spout reach is 8-1/4"
- ► Ceramic disc cartridges
- ► Flow rate is 1.8 GPM at 60 psi
- ► IAPMO/CEC/cUPC/AB1953 Certified