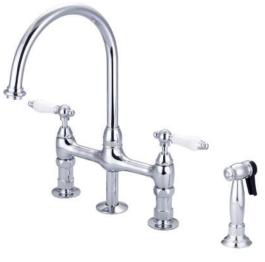

## HARDING KITCHEN BRIDGE FAUCET WITH SIDESPRAY

Cat. No.

Width: Height: 14" 15" KFB512-PL

## Features:

- ► Constructed of lead free solid brass
- Gooseneck swivel spout
- Porcelain lever handles
- Includes brass sidespray with hose
- Includes connection hoses
- ► Height to spout is 10-3/8"
- ► Spout reach is 8-1/4"
- ► Ceramic disc cartridges
- ► Flow rate is 1.8 GPM at 60 psi
- ► IAPMO/CEC/cUPC/AB1953 Certified