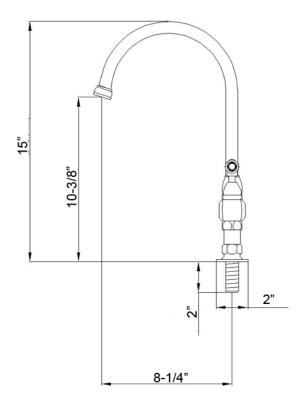

## Features:

- ► Constructed of lead free solid brass
- Gooseneck swivel spout
- Porcelain lever handles
- Includes brass sidespray with hose
- Includes connection hoses
- ► Height to spout is 10-3/8"
- ► Spout reach is 8-1/4"
- ► Ceramic disc cartridges
- ► Flow rate is 1.8 GPM at 60 psi
- ► IAPMO/CEC/cUPC/AB1953 Certified