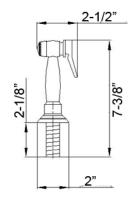

## Features:

- ► Constructed of lead free solid brass
- Gooseneck swivel spout
- Porcelain lever handles
- Includes brass sidespray with hose
- Includes connection hoses
- ► Height to spout is 10-3/8"
- ► Spout reach is 8-1/4"
- ► Ceramic disc cartridges
- ► Flow rate is 1.8 GPM at 60 psi
- ► IAPMO/CEC/cUPC/AB1953 Certified